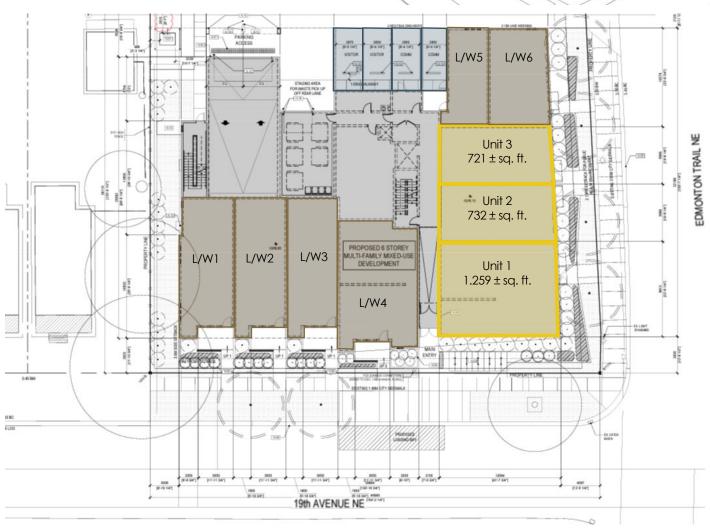

## Site Plan

#### Leasable Area

| Unit        |                       | Net Rate | Op Costs |
|-------------|-----------------------|----------|----------|
| Unit 1      | 1,259 ± sq. ft.       | Market   | TBV      |
| Unit 2      | 732 ± sq. ft.         | Market   | TBV      |
| Unit 3      | 721 ± sq. ft.         | Market   | TBV      |
| Residential | 362 - 1,108 ± sq. ft. | Market   | TBV      |
| Live/Work   | 455 - 1,108 ± sq. ft. | Market   | TBV      |
|             |                       |          |          |