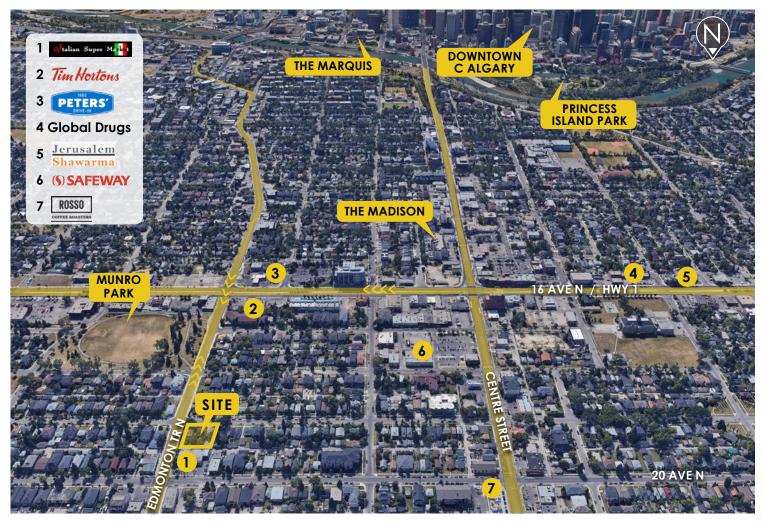

#### Area

#### Demographics **P**P Population 3 KM Calgary 2021 estimate 79,564 1,585,283 2024 projection 84,449 1,694,811 Median age 38.5 37.9 Average Households 2021 39,196 585,204 Persons per 2.0 2.7 **\$\$** Household Income Average \$119,616 \$135,974 Median \$72,107 \$94,093 Daily Traffic Count Edmonton Tr NE & 18 Ave NE (S) 18,000 16 Ave NE & 2 Street NE (SE) 48,000 16 Ave NE & Edmonton Tr (S) 55,000