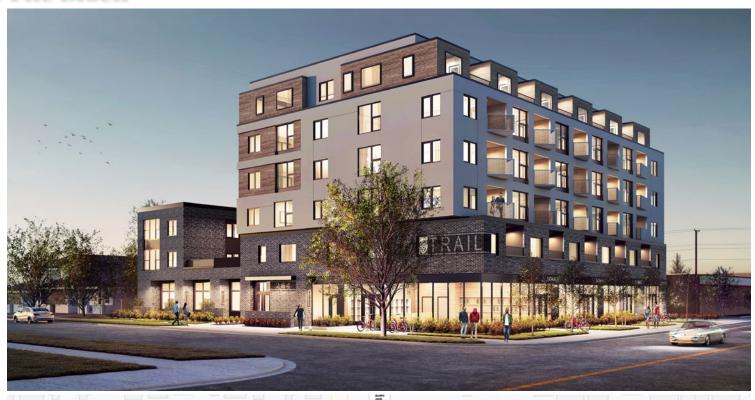

#### The Block

#### Trail 19 - Edmonton Trail

256-264 19th Avenue NE, Calgary, AB

- Brand new mixed use building just off of 19th Street NE and Edmonton Trail
- Live/work options available on main floor and residential above
- Adjacent to tenants such as the Italian Super Market, Chianti and BK liquor
- Located in the community of Tuxedo Park