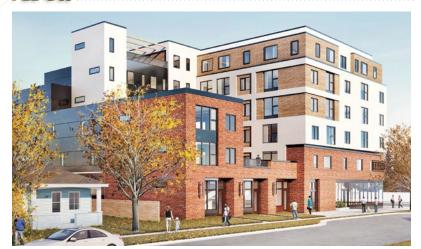

#### **Trail 19 - Edmonton Trail**

256-264 19th Avenue NE, Calgary, AB

#### Trail 19 - Edmonton Trail

256-264 19th Avenue NE, Calgary, AB

- Brand new mixed use building just off of 19th Street NE and Edmonton Trail
- Live/work options available on main floor and residential above
- Adjacent to tenants such as the Italian Super Market, Chianti and BK liquor
- Located in the community of Tuxedo Park