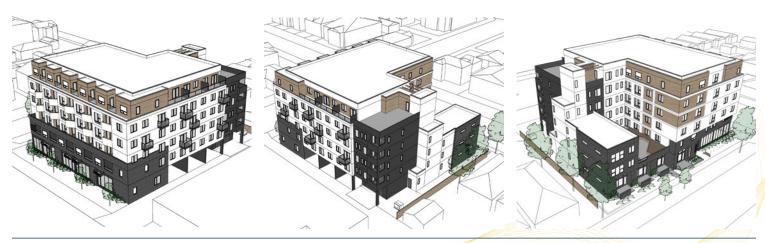

(110-208v)

Available: Q2 2022 Available Parkina:

#### Trail 19 - Edmonton Trail

256-264 19th Avenue NE, Calgary, AB

- Brand new mixed use building just off of 19th Street NE and Edmonton Trail
- Live/work options available on main floor and residential above
- Adjacent to tenants such as the Italian Super Market, Chianti and BK liquor
- Located in the community of Tuxedo Park

# **Blackstone**

Unit A210, 9705 Horton Road SW, Calgary, Alberta, T2V 2X5 **P** (403) 214-2344

www.blackstonecommercial.com

For Leasing or Sales Information Or An On-Site Tour Please Contact

Mahmud Rahman | P (403) 930-8651 | mrahman@BlackstoneCommercial.com

Randy Wiens | P (403) 930-8649 | rwiens@BlackstoneCommercial.com

## Trail 19 - Edmonton Trail

256-264 19th Avenue NE, Calgary, AB

## Site Plan







## Trail 19 - Edmonton Trail

256-264 19th Avenue NE, Calgary, AB

#### The Block





#### **Trail 19 - Edmonton Trail**

256-264 19th Avenue NE, Calgary, AB

#### Area



#### Demographics **P**P Population 3 KM Calgary 2021 estimate 79,564 1,585,283 2024 projection 84,449 1,694,811 Median age 38.5 37.9 Average Households 2021 39,196 585,204 Persons per 2.0 2.7 **\$\$** Household Income Average \$119,616 \$135,974 Median \$72,107 \$94,093 Daily Traffic Count Edmonton Tr NE & 18 Ave NE (S) 18,000 16 Ave NE & 2 Street NE (SE) 48,000 16 Ave NE & Edmonton Tr (S) 55,000



This document has been prepared by Blackstone Commercial for advertising and general information only. Although information has been obtained from sources deemed reliable, Blackstone Commercial and/or their representative