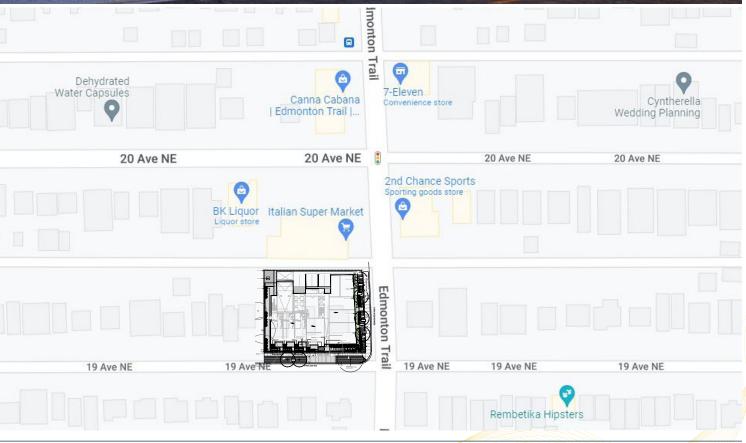

264 19th Avenue NE, Calgary, AB

- Brand new mixed use building just off of 19th Street NE and Edmonton Trail
- Live/work options available on main floor and residential above
- Adjacent to tenants such as the Italian Super Market, Chianti and BK liquor
- Located in the community of Tuxedo Park

# **Blackstone**

Unit A210, 9705 Horton Road SW, Calgary, Alberta, T2V 2X5 **P** (403) 214-2344

www.blackstonecommercial.com

For Leasing or Sales Information Or An On-Site Tour Please Contact

Mahmud Rahman | P (403) 930-8651 | mrahman@BlackstoneCommercial.com

Randy Wiens | P (403) 930-8649 | rwiens@BlackstoneCommercial.com

## Trail 19 - Edmonton Trail

256-264 19th Avenue NE, Calgary, AB

## Site Plan







## Trail 19 - Edmonton Trail

256-264 19th Avenue NE, Calgary, AB

#### The Block





#### **Trail 19 - Edmonton Trail**

256-264 19th Avenue NE, Calgary, AB

#### Area



#### Demographics **P**P Population 3 KM Calgary 2021 estimate 79,564 1,585,283 2024 projection 84,449 1,694,811 Median age 38.5 37.9 Average Households 2021 39,196 585,204 Persons per 2.0 2.7 **\$\$** Household Income Average \$119,616 \$135,974 Median \$72,107 \$94,093 Daily Traffic Count Edmonton Tr NE & 18 Ave NE (S) 18,000 16 Ave NE & 2 Street NE (SE) 48,000 16 Ave NE & Edmonton Tr (S) 55,000



This document has been prepared by Blackstone Commercial for advertising and general information only. Although information has been obtained from sources deemed reliable, Blackstone Commercial and/or their representatives, brokers or agents make no guarantees, representations or warranties of any kind, exp