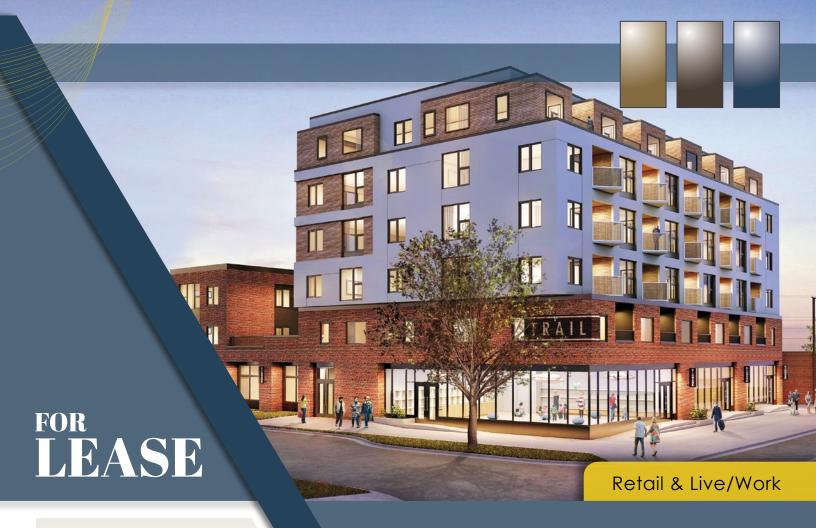

#### Trail 19 - Edmonton Trail

256-264 19th Avenue NE, Calgary, AB

- Brand new mixed use building just off of 19th Street NE and Edmonton Trail
- Live/work options available on main floor and residential above
- Adjacent to tenants such as the Italian Super Market, Chianti and BK liquor
- Located in the community of Tuxedo Park

## Trail 19 - Edmonton Trail

256-264 19th Avenue NE, Calgary, AB